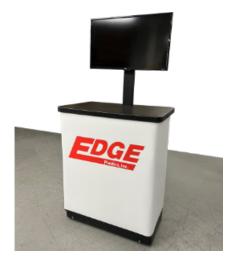

p/Start" Sticker on your Banner Graphic, and the "Start Case Graphic Here" sticker on the case. Use these to begin applying the Mini Case Banner Wrap.



**STEP 2**: Apply the starting edge of the graphic to the velcro with the edge of the printed material aligned with the arrow on the "Start Case Graphic Here" Sticker.



**STEP 3**: Begin unrolling the graphic around the case. Keeping the graphic rolled makes it easier to control as you circle the case.



**STEP 4:** As you finish wrapping the graphic around the case, attach the end of the graphic to the velcro patch where you started (at the "Start Case Graphic Here" sticker)



**STEP 5:** On the bottom edge, attach the end of the graphic to the velcro patch. Pull the two ends gently to provide tension and get a clean finished look.



STEP 6: Finished unit