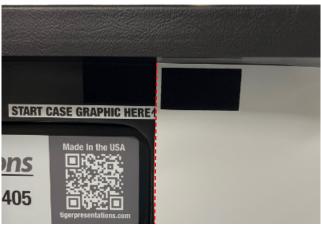

## Mini Case Banner Graphic Wrap Installation

2022-08-04

**STEP 1**: Find the "Top/Start" Sticker on your Banner Graphic, and the "Start Case Graphic Here" sticker on the case. Use these to begin applying the Mini Case Banner Wrap.

**STEP 2**: Apply the starting edge of the graphic to the velcro with the edge of the printed material aligned with the arrow on the "Start Case Graphic Here" Sticker.

**STEP 3**: Begin unrolling the graphic around the case. Keeping the graphic rolled makes it easier to control as you circle the case.