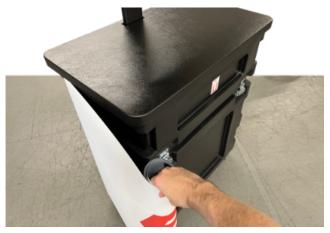

**STEP 2**: Apply the starting edge of the graphic to the velcro with the edge of the printed material aligned with the arrow on the "Start Case Graphic Here" Sticker.

**STEP 3**: Begin unrolling the graphic around the case. Keeping the graphic rolled makes it easier to control as you circle the case.

**STEP 4:** As you finish wrapping the graphic around the case, attach the end of the graphic to the velcro patch where you started (at the "Start Case Graphic Here" sticker)

**STEP 5:** On the bottom edge, attach the end of the graphic to the velcro patch. Pull the two ends gently to provide tension and get a clean finished look.