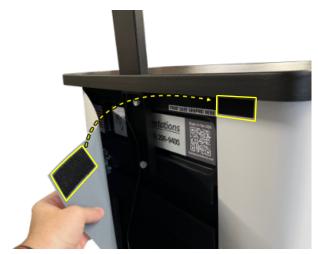

**STEP 4:** As you finish wrapping the graphic around the case, attach the end of the graphic to the velcro patch where you started (at the "Start Case Graphic Here" sticker)

**STEP 5:** On the bottom edge, attach the end of the graphic to the velcro patch. Pull the two ends gently to provide tension and get a clean finished look.