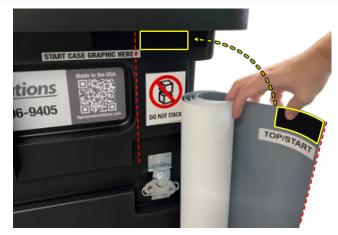

## Mini Case Banner Graphic Wrap Installation

2022-08-04

**STEP 1**: Find the "Top/Start" Sticker on your Banner Graphic, and the "Start Case Graphic Here" sticker on the case. Use these to begin applying the Mini Case Banner Wrap.

**STEP 2**: Apply the starting edge of the graphic to the velcro with the edge of the printed material aligned with the arrow on the "Start Case Graphic Here" Sticker.

**STEP 3**: Begin unrolling the graphic around the case. Keeping the graphic rolled makes it easier to control as you circle the case.