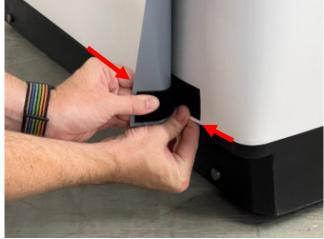

**STEP 4:** As you finish wrapping the graphic around the case, attach the end of the graphic to the velcro patch where you started (at the "Start Case Graphic Here" sticker)

**STEP 5:** On the bottom edge, attach the end of the graphic to the velcro patch. Pull the two ends gently to provide tension and get a clean finished look.