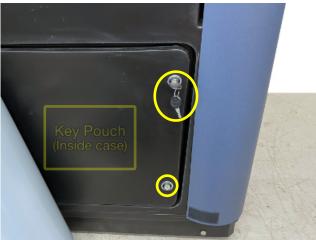

**STEP 5:** Unlock your case door using the provided keys. These ship in a pouch attached to the inside of the door.

STEP 6: Open your door!