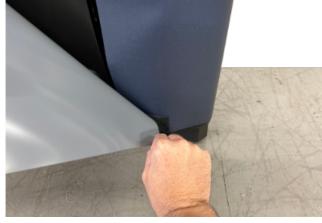

**STEP 3**: Open the velcro closure on the bottom edge of the graphic.

**STEP 4:** On the left side of the flap, leave the velcro attached. This keeps your graphic in place, and creates a "hinge" to allow you to easily open and close the graphic.