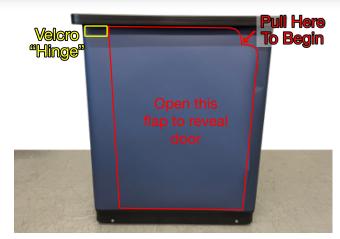

## **Accessing the Door**

2022-08-04

**STEP 1**: The rear panel of the Banner Graphic Wrap can be opened to access your (optional) mini case door.

**STEP 2**: Pull the top right corner of the graphic to begin opening the rear door flap.

**STEP 3**: Open the velcro closure on the bottom edge of the graphic.

**STEP 4:** On the left side of the flap, leave the velcro attached. This keeps your graphic in place, and creates a "hinge" to allow you to easily open and close the graphic.