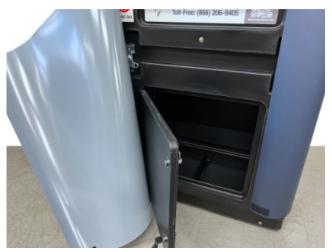

**STEP 5:** Unlock your case door using the provided keys. These ship in a pouch attached to the inside of the door.

STEP 6: Open your door!