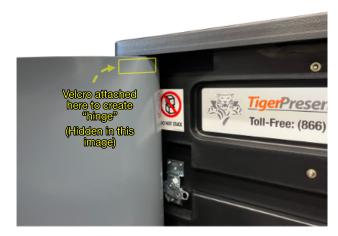

**STEP 3**: Open the velcro closure on the bottom edge of the graphic.

**STEP 4:** On the left side of the flap, leave the velcro attached. This keeps your graphic in place, and creates a "hinge" to allow you to easily open and close the graphic.