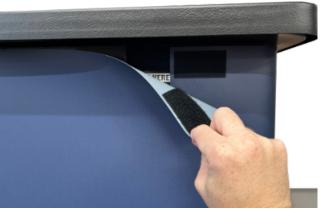

## **Accessing the Door**

2022-08-04

**STEP 1**: The rear panel of the Banner Graphic Wrap can be opened to access your (optional) mini case door.

**STEP 2**: Pull the top right corner of the graphic to begin opening the rear door flap.